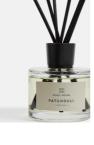

# Bassett Patchouli Diffuser, 150ml

£42 Regular

£36 Membership

#### Product details

Inspired by fragrant summer evenings overlooking the Arabian Sea at Soho House Mumbai, our spiced, musky Patchouli scent mingles with velvety Amber, and is grounded by woody notes of Cedarwood and Moss. Characterised by a simple streamlined design, the diffuser will fit effortlessly into any interior scheme, while releasing a subtle fragrance for up to 12 weeks.

Scent notes Top: Patchouli Middle: Cedarwood

Base: Moss

- · Diffuser with Patchouli fragrance
- · Porous black rattan reeds soak up and emit fragrance
- · Lasts up to 12 weeks
- · Housed in a glass bottle with metal lid
- · Bespoke fragrance created by an expert perfumer for Soho House
- · Inspired by Soho House Mumbai