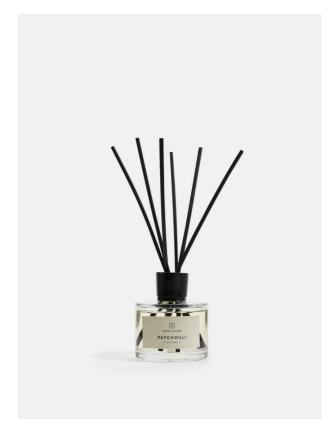

# Bassett Patchouli Diffuser, 150ml

£42 Regular

£36 Membership

#### Product details

Inspired by fragrant summer evenings overlooking the Arabian Sea at Soho House Mumbai, our spiced, musky Patchouli scent mingles with velvety Amber, and is grounded by woody notes of Cedarwood and Moss. Characterised by a simple streamlined design, the diffuser will fit effortlessly into any interior scheme, while releasing a subtle fragrance for up to 12 weeks.

Scent notes Top: Patchouli Middle: Cedarwood

Base: Moss

- · Diffuser with Patchouli fragrance
- · Porous black rattan reeds soak up and emit fragrance
- · Lasts up to 12 weeks
- · Housed in a glass bottle with metal lid
- · Bespoke fragrance created by an expert perfumer for Soho House
- · Inspired by Soho House Mumbai