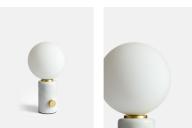

## Product details

Inspired by vintage Murano glass designs from the 1960s and the mid-century lighting at White City House, this lamp is topped with a white glass orb. The solid marble base is minimally detailed with an antique brass finish dimmer switch, so you can create a warm light or soft glow to suit your mood.

- · Table lamp with marble base
- · White glass orb shade
- · Natural variations in stone make each lamp unique
- · Antique brass finish rotating dimmer switch
- · Inspired by White City House