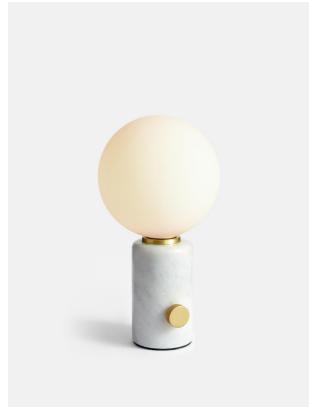

# Silas Table Lamp, White

£125 Regular

£106 Membership

## Product details

Inspired by vintage Murano glass designs from the 1960s and the mid-century lighting at White City House, this lamp is topped with a white glass orb. The solid marble base is minimally detailed with an antique brass finish dimmer switch, so you can create a warm light or soft glow to suit your mood.

- · Table lamp with marble base
- · White glass orb shade
- · Natural variations in stone make each lamp unique
- · Antique brass finish rotating dimmer switch
- · Inspired by White City House