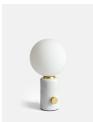

#### Product details

Inspired by vintage Murano glass designs from the 1960s and the mid-century lighting at White City House, this lamp is topped with a white glass orb. The solid marble base is minimally detailed with an antique brass finish dimmer switch, so you can create a warm light or soft glow to suit your mood.

- · Table lamp with marble base
- · White glass orb shade
- · Natural variations in stone make each lamp unique
- · Antique brass finish rotating dimmer switch
- · Inspired by White City House