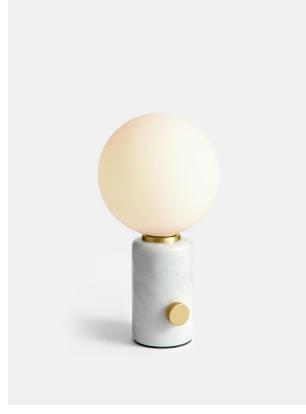

# Silas Table Lamp, White

£125 Regular

£106 Membership

#### Product details

Inspired by vintage Murano glass designs from the 1960s and the mid-century lighting at White City House, this lamp is topped with a white glass orb. The solid marble base is minimally detailed with an antique brass finish dimmer switch, so you can create a warm light or soft glow to suit your mood.

- · Table lamp with marble base
- · White glass orb shade
- · Natural variations in stone make each lamp unique
- · Antique brass finish rotating dimmer switch
- · Inspired by White City House