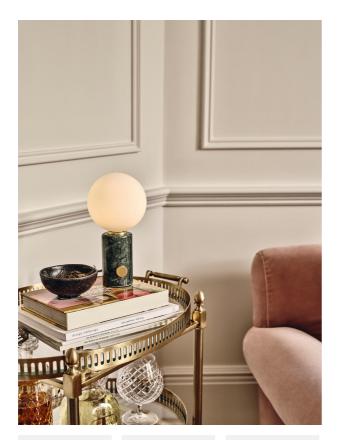

#### Product details

Inspired by vintage Murano glass designs from the 1960s and the mid-century lighting at White City House, this lamp is topped with a white glass orb. The solid marble base is minimally detailed with an antique brass finish dimmer switch, so you can create a warm light or soft glow to suit your mood.

- $\cdot$  Table lamp with marble base
- $\cdot$  White glass orb shade
- $\cdot$  Natural variations in stone make each lamp unique
- · Antique brass finish rotating dimmer switch
- $\cdot$  Inspired by White City House

### Dimensions

Product dimensions: H22.5 x W12 x D12cm / H8.9 x W4.7 x D4.7"

Product weight: 1.1kg / 2.4lbs