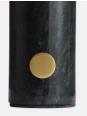

#### Product details

Inspired by vintage Murano glass designs from the 1960s and the mid-century lighting at White City House, this lamp is topped with a white glass orb. The solid marble base is minimally detailed with an antique brass finish dimmer switch, so you can create a warm light or soft glow to suit your mood.

- $\cdot$  Table lamp with marble base
- $\cdot$  White glass orb shade
- $\cdot$  Natural variations in stone make each lamp unique
- · Antique brass finish rotating dimmer switch
- $\cdot$  Inspired by White City House