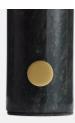

#### Product details

Inspired by vintage Murano glass designs from the 1960s and the mid-century lighting at White City House, this lamp is topped with a white glass orb. The solid marble base is minimally detailed with an antique brass finish dimmer switch, so you can create a warm light or soft glow to suit your mood.

- · Table lamp with marble base
- · White glass orb shade
- · Natural variations in stone make each lamp unique
- · Antique brass finish rotating dimmer switch
- · Inspired by White City House