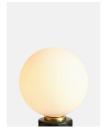

#### Product details

Inspired by vintage Murano glass designs from the 1960s and the mid-century lighting at White City House, this lamp is topped with a white glass orb. The solid marble base is minimally detailed with an antique brass finish dimmer switch, so you can create a warm light or soft glow to suit your mood.

- · Table lamp with marble base
- · White glass orb shade
- · Natural variations in stone make each lamp unique
- · Antique brass finish rotating dimmer switch
- · Inspired by White City House