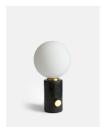

# Silas Table Lamp, Green

£125 Regular

£106 Membership

#### Product details

Inspired by vintage Murano glass designs from the 1960s and the mid-century lighting at White City House, this lamp is topped with a white glass orb. The solid marble base is minimally detailed with an antique brass finish dimmer switch, so you can create a warm light or soft glow to suit your mood.

- · Table lamp with marble base
- · White glass orb shade
- · Natural variations in stone make each lamp unique
- · Antique brass finish rotating dimmer switch
- · Inspired by White City House