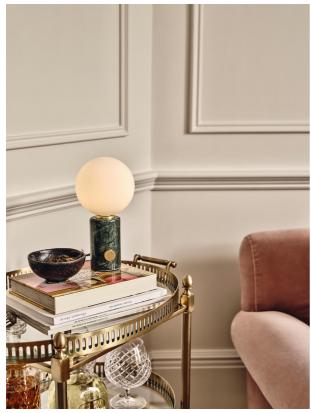

# Silas Table Lamp, Green

£125 Regular

£106 Membership

#### Product details

Inspired by vintage Murano glass designs from the 1960s and the mid-century lighting at White City House, this lamp is topped with a white glass orb. The solid marble base is minimally detailed with an antique brass finish dimmer switch, so you can create a warm light or soft glow to suit your mood.

- · Table lamp with marble base
- · White glass orb shade
- · Natural variations in stone make each lamp unique
- · Antique brass finish rotating dimmer switch
- · Inspired by White City House