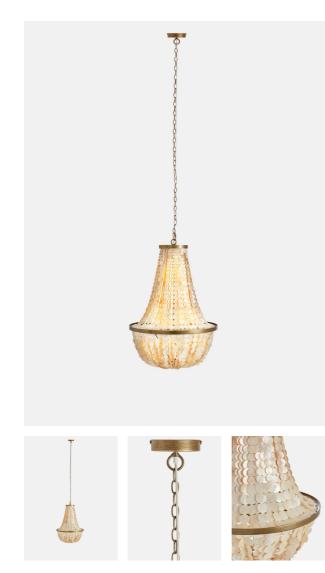

#### Product details

Inspired by the lights at Soho Warehouse in Downtown Los Angeles, this striking bell-shaped lampshade is made from burnished metal and strung with hundreds of iridescent shells collected from beaches in the Philippines. Each one catches the light beautifully to create a soft, warm glow.

- · Burnished metal and shells
- · 5 / E12 / 40W MAXIMUM
- $\cdot$  Inspired by Soho Warehouse

#### Dimensions

H88 x D61cm / H34.6 x D24"

#### Details

H88cm x W61cm x D61cm H35in x W24in x D24in Materials: 50% Metal, 50% Shell Type of Lightbulb: 1 x 40W LED E14 Number of Lightbulbs Required: 1 Self-assembly Required: Yes Chain Length: 1M Height Adjustable: No Dimmable: No Electrician Required: Yes Voltage: 110-120V Care Instructions: Clean with a soft dry cloth only. Do not use polishing agents, harsh chemicals or abrasive cleaners as they may damage the finish. Always switch off the electricity supply before cleaning.