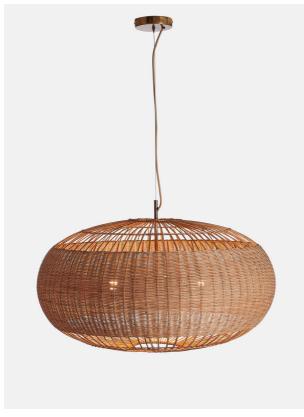

# Rohe Pendant

£425 Regular

f.361 Membership

### Product details

Inspired by the relaxed aesthetic of our new beach Houses including Soho Roc House on Mykonos and the soon to open Canouan, our Rohe pendant showcases the natural beauty of rattan. The large woven shade sits on an antique brass finish, with three bulbs creating distinctive light patterns.

- · Large multi bulb pendant light
- · Shade in woven rattan
- · Antique brass finish frame and detailing
- · Requires 3 / E27 / 60W Max
- · Inspired by Soho Roc House

#### **Dimensions**

Product dimensions: H42 x W76 x D76cm / H16.5 x

W29.9 x D29.9"

Product weight: 2.8kg / 6.2lbs

Packaged or boxed dimensions: H55 x W80 x D80cm /

H21.7 x W31.5 x D31.5"

Packaged or boxed weight: 2.8kg / 6.2lbs