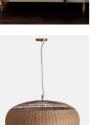

### Product details

Inspired by the relaxed aesthetic of our new beach Houses including Soho Roc House on Mykonos and the soon to open Canouan, our Rohe pendant showcases the natural beauty of rattan. The large woven shade sits on an antique brass finish, with three bulbs creating distinctive light patterns.

- · Large multi bulb pendant light
- · Shade in woven rattan
- · Antique brass finish frame and detailing
- · Requires 3 / E27 / 60W Max
- · Inspired by Soho Roc House