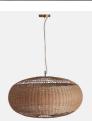

# Rohe Pendant

£425 Regular

f.361 Membership

### Product details

Inspired by the relaxed aesthetic of our new beach Houses including Soho Roc House on Mykonos and the soon to open Canouan, our Rohe pendant showcases the natural beauty of rattan. The large woven shade sits on an antique brass finish, with three bulbs creating distinctive light patterns.

- · Large multi bulb pendant light
- · Shade in woven rattan
- · Antique brass finish frame and detailing
- · Requires 3 / E27 / 60W Max
- · Inspired by Soho Roc House