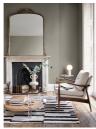

## Product details

Finding inspiration in the decorative doorframes at Soho House Paris, our Arielle mirror features subtle gold moulding on a resin frame. Its timeless design will suit both traditional and modern interiors, bringing light and depth to even the narrowest hallway.