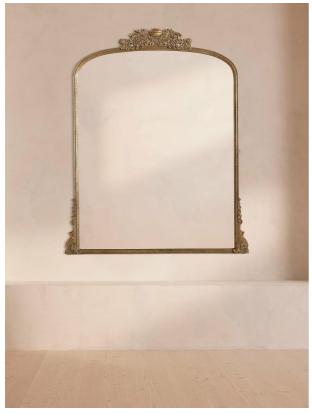

## Product details

Finding inspiration in the decorative doorframes at Soho House Paris, our Arielle mirror features subtle gold moulding on a resin frame. Its timeless design will suit both traditional and modern interiors, bringing light and depth to even the narrowest hallway.

- · Classic French-style entryway mirror
- · Decorative moulded detailing on resin frame
- · Inspired by Soho House Paris

## **Dimensions**

Product dimensions: H152.5 x W127 x D4.5cm / H60 x W50 x D1.8"

Product weight: 32kg / 70.5lbs

Packaged or boxed dimensions: H168 x W139.5 x D13cm / H66.1 x W54.9 x D5.1"

Packaged or boxed weight: 37kg / 81.6lbs