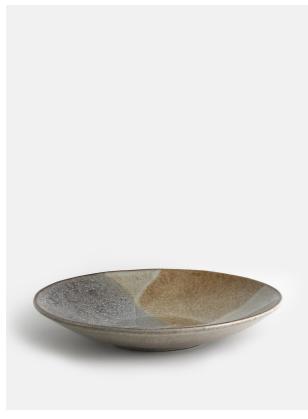

# Lawson Reactive Glaze Pasta Plate, Large

£30 Regular

£26 Membership

# Product details

With organic shapes and a distinctive speckled finish, our Lawson collection is crafted from durable stoneware by artisans in Portugal. A reactive glaze creates subtle variations in colour and texture, making each piece a one-off. The 1970s-style interiors at 180 House inspired the range, which is ideal for casual, everyday dining.

- · Durable stoneware large pasta plate
- · Reactive glaze creates subtle variations
- · Microwave and dishwasher safe
- · Crafted in Portugal
- · Inspired by 180 House