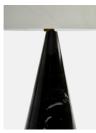

## Product details

With a blown glass shade mounted on a solid marble base, our Nolan table lamp is an homage to the Modernist designs found throughout Soho House Hong Kong. The natural variations in the Italian marble mean each piece is one of a kind.

- · Table lamp with translucent blown glass shade
- · Solid black Italian marble base
- · Natural variations in marble make each lamp unique
- · Antique brass finish detailing
- ·1/E27/Type A/60W Maximum
- · Inspired by Soho House Hong Kong