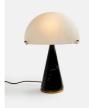

## Product details

With a blown glass shade mounted on a solid marble base, our Nolan table lamp is an homage to the Modernist designs found throughout Soho House Hong Kong. The natural variations in the Italian marble mean each piece is one of a kind.

- · Table lamp with translucent blown glass shade
- · Solid black Italian marble base
- · Natural variations in marble make each lamp unique
- · Antique brass finish detailing
- ·1/E27/Type A/60W Maximum
- · Inspired by Soho House Hong Kong