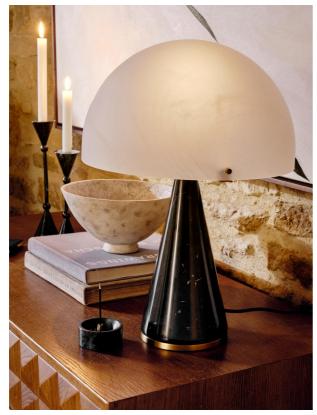

## Product details

With a blown glass shade mounted on a solid marble base, our Nolan table lamp is an homage to the Modernist designs found throughout Soho House Hong Kong. The natural variations in the Italian marble mean each piece is one of a kind.

- · Table lamp with translucent blown glass shade
- · Solid black Italian marble base
- · Natural variations in marble make each lamp unique
- · Antique brass finish detailing
- ·1/E27/Type A/60W Maximum
- · Inspired by Soho House Hong Kong