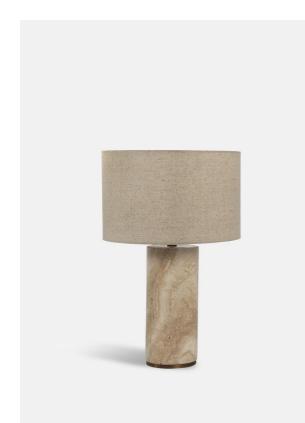

# Remi Stone Table Lamp, Cream, Us

£295 Regular

£251 Membership

## Product details

Crafted from solid travertine, which has natural colour variations and inclusions, this lamp is entirely one of a kind. Inspired by the interiors at 180 House on the Strand, it's finished with subtle brass finished detailing and comes with a natural linen shade.

- $\cdot$  Table lamp with cylindrical travertine base
- · Brass finished detailing
- · Natural linen shade included
- · Inspired by 180 House