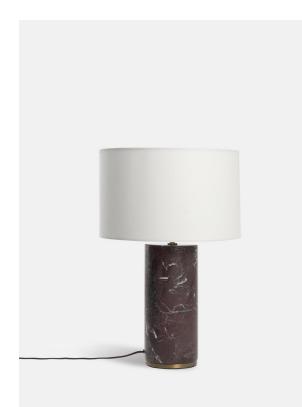

# Remi Marble Table Lamp, Red, Us

£220 Regular

£176 Membership

## Product details

Crafted from solid red marble, which has natural colour variations and inclusions, this lamp is entirely one of a kind. Inspired by the marble pieces seen throughout 180 House on the Strand in London, it's finished with subtle brass finished detailing and comes with a natural linen shade.

- $\cdot$  Table lamp with cylindrical red marble base
- · Brass finished detailing
- · Natural linen shade included
- · Inspired by 180 House