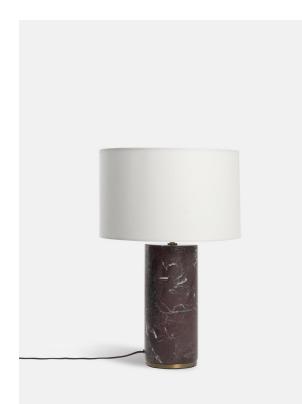

# Remi Marble Table Lamp, Red

£275 Regular

£234 Membership

### Product details

Crafted from solid red marble, which has natural colour variations and inclusions, this lamp is entirely one of a kind. Inspired by the marble pieces seen throughout 180 House on the Strand in London, it's finished with subtle brass detailing and comes with a natural linen shade.

- $\cdot$  Table lamp with cylindrical red marble base
- · Brass finish detailing
- · Natural linen shade included
- · Inspired by 180 House