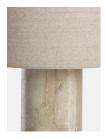

# Product details

Crafted from solid travertine, which has natural colour variations and inclusions, this lamp is entirely one of a kind. Inspired by the interiors at 180 House on the Strand, it's finished with subtle brass finish detailing and comes with a natural linen shade.

- · Large table lamp with cylindrical travertine base
- · Brass finish detailing
- · Natural linen shade included
- · Inspired by 180 House