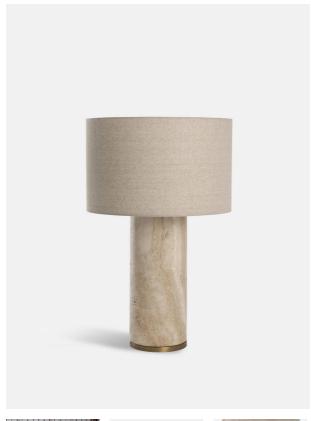

# Remi Stone Table Lamp, Large

£550 Regular

£468 Membership

# Product details

Crafted from solid travertine, which has natural colour variations and inclusions, this lamp is entirely one of a kind. Inspired by the interiors at 180 House on the Strand, it's finished with subtle brass finish detailing and comes with a natural linen shade.

- · Large table lamp with cylindrical travertine base
- · Brass finish detailing
- · Natural linen shade included
- · Inspired by 180 House

## **Dimensions**

Product dimensions: H70 x W45 x D45cm / H28 x W18 x D18"

Product weight: 22kg / 48.5lbs

Packaged or boxed dimensions: H62 x W47 x D55cm /

H24.4 x W18.5 x D21.7"

Packaged or boxed weight: 21.5kg / 47.4lbs