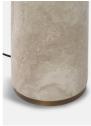

# Product details

Crafted from solid travertine, which has natural colour variations and inclusions, this lamp is entirely one of a kind. Inspired by the interiors at 180 House on the Strand, it's finished with subtle brass finish detailing and comes with a natural linen shade.

- · Large table lamp with cylindrical travertine base
- · Brass finish detailing
- · Natural linen shade included
- · Inspired by 180 House