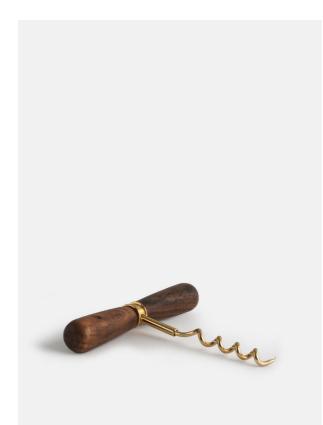

# Gold & Wood Corkscrew

£15 Regular

£12 Membership

#### **Product details**

Add a glamorous touch to home barware with the Huntley corkscrew. This classic corkscrew's ergonomic shape makes it easy to grip and use, and the Indian Rosewood handle adds a bit of flair.

- $\cdot$  Corkscrew in Indian Rosewood
- $\cdot$  Made in India
- $\cdot$  Natural materials make each one unique
- · Inspired by Soho House Hong Kong