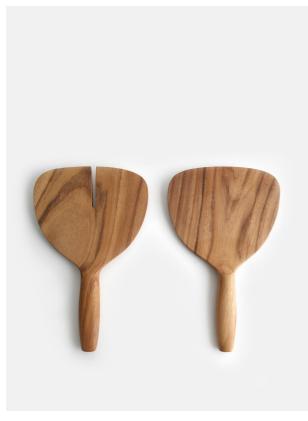

# Conway Teak Wide Serving Set

£30 Regular

£24 Membership

#### Product details

This simple serving set is made from teak and can be used to serve a variety of food. It is stylish enough to have on display when not in use - try placing it on your dining table for an understated centrepiece.

- · Serving set in ethically sourced teak
- · Hand finished by artisans in Thailand
- · No two pieces are alike
- · Inspired by Soho Roc House