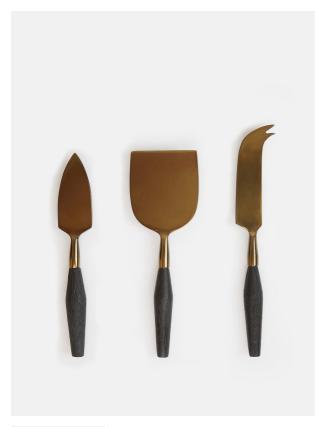

# Cresswell Black Mango & Antique Bronze Cheese Set

£85 Regular

£72 Membership

### Product details

Classic and curvaceous, our Cresswell range is weighted with a rounded profile. Add a special touch to your cheese board with this set of expertly crafted cheese knives. Crafted in India from antique bronze, each knife boasts a black, mango wood handle.

- · Set of antique bronze cheese knives
- · Black mango wood handles
- · Natural variations make each set unique
- · Made in India
- · Inspired by Soho House Hong Kong