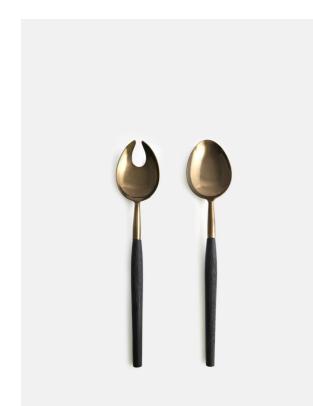

# Cresswell Black Mango & Antique Bronze Serving Set

| £72 | Regular  |
|-----|----------|
| ~ ~ | riogaiai |

£61 Membership

### **Product details**

Classic and curvaceous, our Cresswell serving set is weighted with a rounded profile. It's made from black mango wood and bronze for a contemporary finish inspired by the interiors at Soho House Hong Kong.

- $\cdot$  Antique bronze serving set
- $\cdot$  Black mango wood handles
- · Natural variations make each set unique
- $\cdot$  Made in India
- · Inspired by Soho House Hong Kong

#### Dimensions

Product dimensions: H7 x W33.7 x D1.27cm / H2.8 x W13.3 x D0.5"

Product weight: 0.34kg / 0.7lbs

#### Details

Materials: Black Mango wood & antique bronze Dishwasher Safe: No, hand wash with mild soap Microwave Safe: No