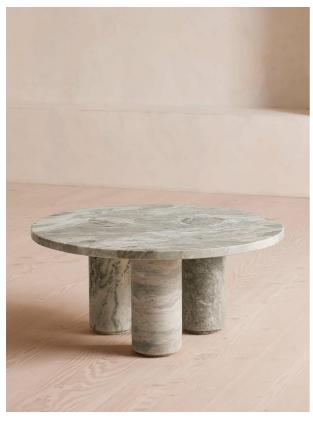

# Tisbury Coffee Table, Terra Bianca Marble

- £1,695
- Regular
- £1,441

#### Product details

Taking inspiration from the classic marble finishes seen at 180 House, our Tisbury coffee table has been crafted from Jurassic Green marble in earthy dark green and grey tones with brown veining. Three sturdy legs are set into the rounded table top, adding to the sculptural quality of the piece with no two the same.

- · Marble coffee table
- · Crafted from Jurassic Green marble
- $\cdot\,$  Stone sourced from India
- $\cdot\,$  Natural variations in the stone make each
- piece unique
- · Round top
- Three legs
- $\cdot\,$  Also available in other marble finishes
- · Inspired by 180 House

#### Dimensions

Product dimensions: H40 x W90 x D90cm / H15.7 x W35.4 x D35.4"

Product weight: 148kg / 326.3lbs

Number of boxes: 2 \* Box 1 : H17 x W103 x D103cm / H6.7 x W40.6 x D40.6"

\* Box 2 : H50 x W38 x D38cm / H19.7 x W15 x D15"