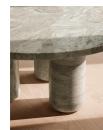

# Tisbury Coffee Table, Terra Bianca Marble

- £1,695
- Regular
- £1,441

#### Product details

Taking inspiration from the classic marble finishes seen at 180 House, our Tisbury coffee table has been crafted from Jurassic Green marble in earthy dark green and grey tones with brown veining. Three sturdy legs are set into the rounded table top, adding to the sculptural quality of the piece with no two the same.

- · Marble coffee table
- · Crafted from Jurassic Green marble
- $\cdot\,$  Stone sourced from India
- $\cdot\,$  Natural variations in the stone make each
- piece unique
- · Round top
- Three legs
- $\cdot\,$  Also available in other marble finishes
- · Inspired by 180 House

#### Dimensions

Product dimensions: H40 x W90 x D90cm / H15.7 x W35.4 x D35.4"

Product weight: 148kg / 326.3lbs

Number of boxes: 2 \* Box 1 : H17 x W103 x D103cm / H6.7 x W40.6 x D40.6"

\* Box 2 : H50 x W38 x D38cm / H19.7 x W15 x D15"

#### Details

Assembly required: Yes Care instructions: Clean with water using a cloth or sponge. Marble is a material to be clean with extreme delicacy: it is porous and can absorb liquids resulting in stains. Poliform surfaces are treated with a special anti-stain and anti-oil product; nonetheless, spills of wine, coffee, lemon, vinegar and other products containing aggressive agents must be wiped up immediately. To maintain surfaces in good condition, a regular treatment with typical products for cleaning and maintenance of marble, ensuring that these products are neutral and specific for the finish of your marble glossy or polished. Do not under any circumstances use abrasive or aggressive products, acidic detergents, bleach, abrasive paper or steel wool. Clearance: 37cm Finish: Polished Marble Frame: MDF and Iron Hardware: Iron support Material: Fantasy Brown Marble, MDF and Iron Removable legs: Yes