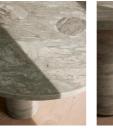

#### Product details

Taking inspiration from the classic marble finishes seen at 180 House, our Tisbury coffee table has been crafted from Jurassic Green marble in earthy dark green and grey tones with brown veining. Three sturdy legs are set into the rounded table top, adding to the sculptural quality of the piece with no two the same.

- · Marble coffee table
- · Crafted from Jurassic Green marble
- $\cdot\,$  Stone sourced from India
- $\cdot\,$  Natural variations in the stone make each
- piece unique
- · Round top
- Three legs
- $\cdot\,$  Also available in other marble finishes
- · Inspired by 180 House