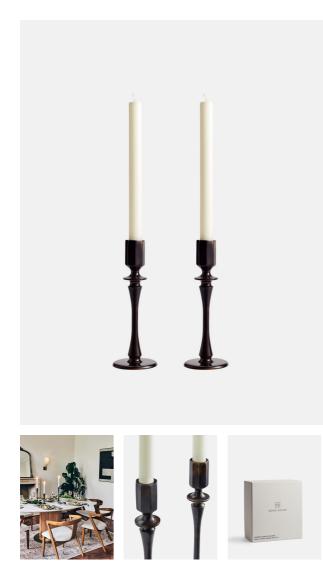

### **Product details**

Bring unexpected texture to tables and mantels with the Hansen candleholders, inspired by vintage pieces found in our Houses. Crafted by artisans in India, they are cast in moulds and created from oxidised brass, which creates a natural patina over time. Fill with tapered dinner candles, and mix and match with the Bruyere candles to echo the mood of 180 The Strand.

 $\cdot$  Inspired by vintage pieces found in 180 The Strand

- $\cdot$  Set of two small candleholders
- $\cdot$  Handmade by local artisans in India
- $\cdot \, \text{Cast}$  in moulds
- $\cdot$  Oxidised brass

### Dimensions

Product dimensions: H20 x W7 x D7cm / H7.9 x W2.8 x D2.8"

Product weight: 1kg / 2.2lbs