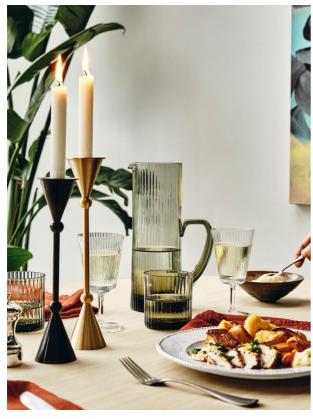

# Set Of 2 Bruyere Candle Holders Brushed Brass Large

£55 Regular

£44 Membership

## Product details

Featuring a slim stem and conical ends, the large Bruyere candlestick holders draw inspiration from the vintage styles in White City. Crafted from a high-polished, brushed brass, each one brings an old-world feel to dinner settings.

- · Inspired by White City House
- · Set of two large candleholders
- · Brushed brass and iron
- · Conical rim
- · Slim stem