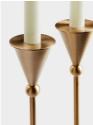

# Set Of 2 Bruyere Candle Holders Brushed Brass Large

£55 Regular

£44 Membership

## Product details

Featuring a slim stem and conical ends, the large Bruyere candlestick holders draw inspiration from the vintage styles in White City. Crafted from a high-polished, brushed brass, each one brings an old-world feel to dinner settings.

- · Inspired by White City House
- · Set of two large candleholders
- · Brushed brass and iron
- · Conical rim
- · Slim stem