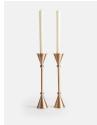

# Set Of 2 Bruyere Candle Holders Brushed Brass Large

£55 Regular

£44 Membership

## Product details

Featuring a slim stem and conical ends, the large Bruyere candlestick holders draw inspiration from the vintage styles in White City. Crafted from a high-polished, brushed brass, each one brings an old-world feel to dinner settings.

- · Inspired by White City House
- · Set of two large candleholders
- · Brushed brass and iron
- · Conical rim
- · Slim stem