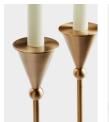

### Product details

Featuring a slim stem and conical ends, the medium Bruyere candlestick holders draw inspiration from the vintage styles in White City. Crafted from a high-polished, brushed brass, each one brings an old-world feel to dinner settings.

- · Inspired by White City House
- · Set of two medium candleholders
- · Brushed brass and iron
- · Conical rim
- · Slim stem