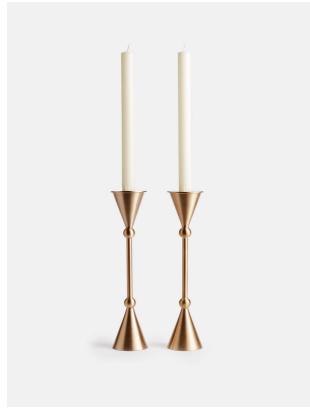

### Product details

Featuring a slim stem and conical ends, the medium Bruyere candlestick holders draw inspiration from the vintage styles in White City. Crafted from a high-polished, brushed brass, each one brings an old-world feel to dinner settings.

- · Inspired by White City House
- · Set of two medium candleholders
- · Brushed brass and iron
- · Conical rim
- · Slim stem

#### **Dimensions**

H25 x W7 x D7cm / H10 x W3 x D3"