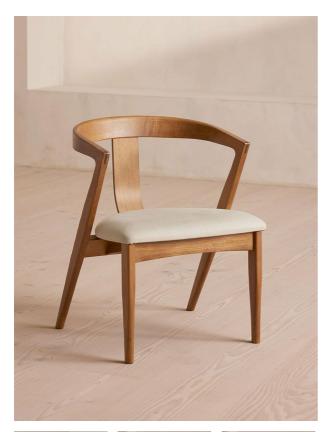

#### Product details

Referencing the seating in Soho House Berlin, our Edwin chair blends form and function, harmonising warm tones with smooth curves. Handmade in Italy, the curved support panel is crafted from one continuous piece of ash wood that has been steam bent into shape. The chair's deep-sit form is enhanced by a comfortable linen cushion.

- · Ash frame
- $\cdot$  Curved back
- · Handmade in Italy
- $\cdot$  One continuous piece of wood steam bent into shape
- · Keyed mitre joint on arms
- · Natural linen seat cushion
- · Inspired by Soho House Berlin