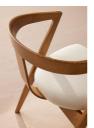

#### Product details

Referencing the seating in Soho House Berlin, our Edwin chair blends form and function, harmonising warm tones with smooth curves. Handmade in Italy, the curved support panel is crafted from one continuous piece of ash wood that has been steam bent into shape. The chair's deep-sit form is enhanced by a comfortable linen cushion.

- · Ash frame
- $\cdot$  Curved back
- · Handmade in Italy
- $\cdot$  One continuous piece of wood steam bent into shape
- · Keyed mitre joint on arms
- · Natural linen seat cushion
- · Inspired by Soho House Berlin