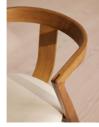

#### Product details

Referencing the seating in Soho House Berlin, our Edwin chair blends form and function, harmonising warm tones with smooth curves. Handmade in Italy, the curved support panel is crafted from one continuous piece of ash wood that has been steam bent into shape. The chair's deep-sit form is enhanced by a comfortable linen cushion.

- · Ash frame
- $\cdot$  Curved back
- · Handmade in Italy
- $\cdot$  One continuous piece of wood steam bent into shape
- · Keyed mitre joint on arms
- · Natural linen seat cushion
- · Inspired by Soho House Berlin