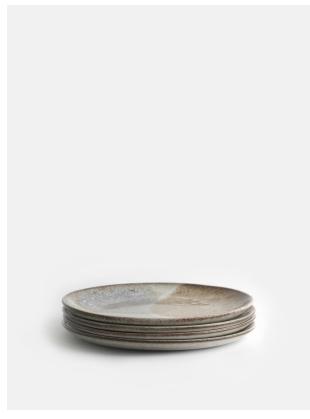

# Lawson Side Plate, Set Of Four

£70 Regular

£60 Membership

#### Product details

With organic shape and a distinctive speckled finish, our Lawson collection is crafted from durable stoneware by artisans in Portugal. A reactive glaze creates subtle variations in colour and texture, making each piece a one-off. The 1970s-style interiors at 180 House inspired the range, which is ideal for casual, everyday dining.

- · Durable stoneware side plates
- · Reactive glaze creates subtle variations
- · Microwave and dishwasher safe
- · Crafted in Portugal
- · Inspired by 180 House