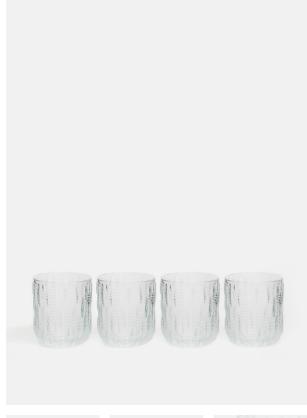

# Mara Tumbler Clear, Set Of Four

£32 Regular

£27 Membership

### Product details

Mix and match different coloured tumblers from our Mara range for an eclectic, relaxed effect. Inspired by the tactile, natural interiors at Soho Roc House, each has subtle variations in tone and finish, making them one of a kind.

- · Coloured glass tumbler
- · Natural variations make each unique
- · Handmade in Thailand
- · Inspired by Soho Roc House

Please note, our glassware sets are not housed in gift boxes and come individually wrapped in recyclable brown packaging.