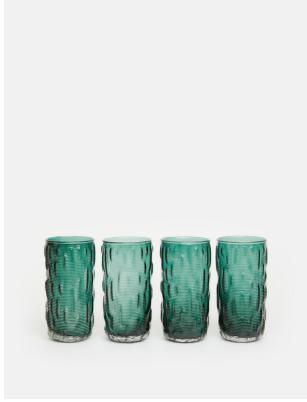

# Mara Highball Dark Green, Set Of Four

£40 Regular

£34 Membership

### Product details

Mix and match different coloured highball glasses from our Mara range for an eclectic, relaxed effect. Inspired by the tactile, natural interiors at Soho Roc House, each has subtle variations in tone and finish, making them one of a kind.

- · Coloured glass highall
- · Natural variations make each unique
- · Handmade in Thailand
- · Inspired by Soho Roc House

Please note, our glassware sets are not housed in gift boxes and come individually wrapped in recyclable brown packaging.