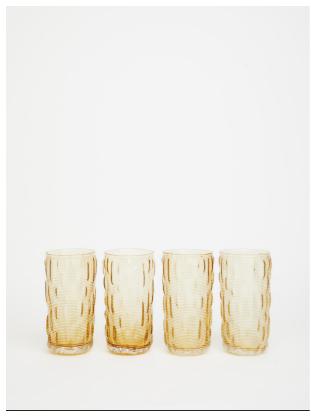

# Mara Highball Amber, Set Of Four

£40 Regular

£34 Membership

### Product details

Mix and match different coloured highball glasses from our Mara range for an eclectic, relaxed effect. Inspired by the tactile, natural interiors at Soho Roc House, each has subtle variations in tone and finish, making them one of a kind.

- · Coloured glass highall
- · Natural variations make each unique
- · Handmade in Thailand
- · Inspired by Soho Roc House