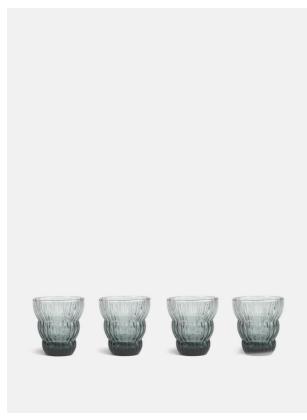

# Havana Tumbler, Smoke, Set Of Four

f.40 Regular

f.34 Membership

## Product details

Inspired by the colourful glassware used in Soho House Barcelona, our fluted Havana tumbler is designed with ample room for ice, so it's ideal for cocktails and spirits. Made from weighty glass, it's great for everyday use. Mix and match it with our amber and pink versions.

- · Smoke fluted glass tumbler
- · Dishwasher and microwave safe

Please note, our glassware sets are not housed in gift boxes and come individually wrapped in recyclable brown packaging.