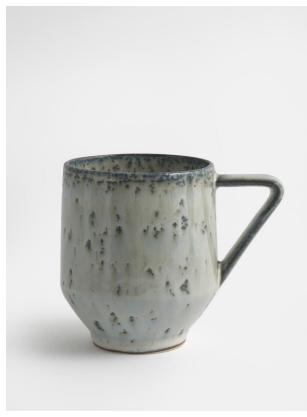

# Harpia Mug, Set Of Four

£50 Regular

£43 Membership

#### Product details

Taking its cues from the serveware in Soho Roc House, our Harpia mugs are crafted from durable stoneware and inspired by vintage ceramics. Each one is finished with a glossy, sage reactive glaze inside that creates unique tonal variations and speckles to mimic the shadows of light on water.

- · Durable stoneware
- · Matte speckle glaze outside
- · Reactive sage gloss glaze inside
- · Microwave and dishwasher safe
- · Crafted in Portugal
- · Inspired by Soho Roc House