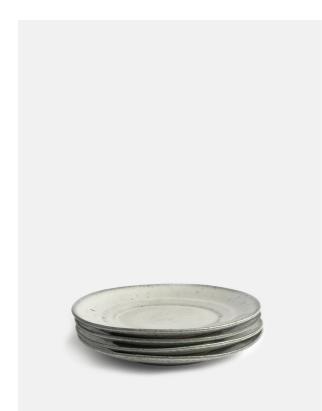

# Harpia Side Plate, Set Of Four

£30 Regular

£24 Membership

### **Product details**

Crafted in Portugal in durable stoneware and inspired by vintage ceramics, our Harpia range is finished with a glossy, reactive glaze. This creates unique tonal variations, speckles and organic shapes that mimic the shadows of light on water.

- · Durable stoneware side plate
- · Matte speckle glaze outside
- $\cdot$  Reactive peacock-blue gloss glaze inside
- $\cdot$  Microwave and dishwasher safe
- · Crafted in Portugal
- · Inspired by Soho Roc House