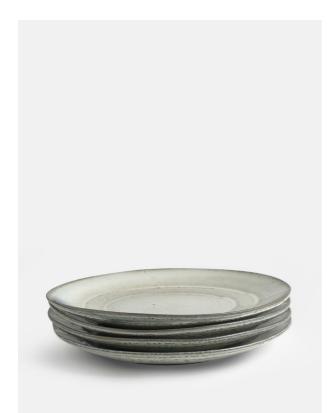

# Harpia Dinner Plate, Set Of Four

£65 Regular

£55 Membership

### **Product details**

Taking its cues from the serveware in Soho Roc House, our Harpia dinner plates are crafted from durable stoneware and inspired by vintage ceramics. Each one is finished with a glossy, sage reactive glaze inside that creates unique tonal variations and speckles to mimic the shadows of light on water.

- $\cdot$  Durable stoneware
- · Matte speckle glaze outside
- · Reactive sage gloss glaze inside
- · Microwave and dishwasher safe
- · Crafted in Portugal
- · Inspired by Soho Roc House