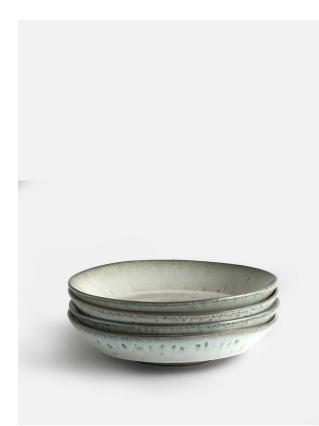

# Harpia Pasta Bowl, Set Of Four

£70 Regular

£60 Membership

### **Product details**

Taking its cues from the serveware in Soho Roc House, our Harpia pasta bowls are crafted from durable stoneware and inspired by vintage ceramics. Each one is finished with a glossy, sage reactive glaze inside that creates unique tonal variations and speckles to mimic the shadows of light on water.

- · Durable stoneware
- · Matte speckle glaze outside
- · Reactive sage gloss glaze inside
- $\cdot$  Microwave and dishwasher safe
- · Crafted in Portugal
- · Inspired by Soho Roc House