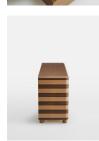

### Product details

Inspired by Soho House Rome, the Anuel sideboard is crafted from solid oak with walnut accents for enhanced warmth. Its tactile, natural-oak finish lends itself to a variety of interior settings, be they classic or contemporary.

- · Solid oak and walnut
- · Four drawers and two doors
- · Outlets for cable management
- · Inspired by Soho House Rome