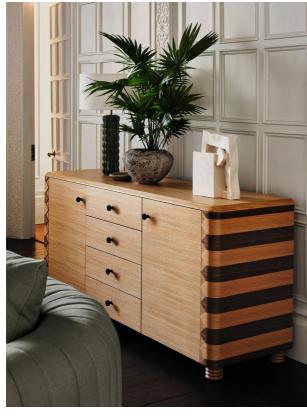

### Product details

Inspired by Soho House Rome, the Anuel sideboard is crafted from solid oak with walnut accents for enhanced warmth. Its tactile, natural-oak finish lends itself to a variety of interior settings, be they classic or contemporary.

- · Solid oak and walnut
- · Four drawers and two doors
- · Outlets for cable management
- · Inspired by Soho House Rome