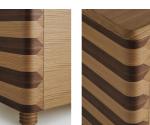

### Product details

Inspired by Soho House Rome, the Anuel sideboard is crafted from solid oak with walnut accents for enhanced warmth. Its tactile, natural-oak finish lends itself to a variety of interior settings, be they classic or contemporary.

or furniture

polish. Avoid contact with water and other

liquids.

Clearance: 5.5cm

Drawer dimensions: H11 x W54 x D38cm

Feet: Plastic glide

Finish: Natural Oak, Walnut and Dark Bronze

Frame: Oak wood Handles: Aluminium