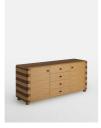

### Product details

Inspired by Soho House Rome, the Anuel sideboard is crafted from solid oak with walnut accents for enhanced warmth. Its tactile, natural-oak finish lends itself to a variety of interior settings, be they classic or contemporary.

- · Solid oak and walnut
- · Four drawers and two doors
- · Outlets for cable management
- · Inspired by Soho House Rome