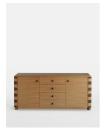

### Product details

Inspired by Soho House Rome, the Anuel sideboard is crafted from solid oak with walnut accents for enhanced warmth. Its tactile, natural-oak finish lends itself to a variety of interior settings, be they classic or contemporary.

- · Solid oak and walnut
- · Four drawers and two doors
- · Outlets for cable management
- · Inspired by Soho House Rome