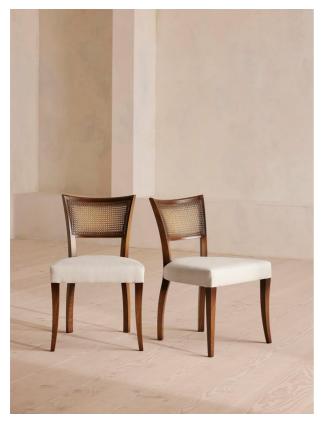

# Pair Of Molina Dining Chairs, Cane Back, Linen, Natural

£1,195 Regular

£1,016 Membership

### Product details

A House hero, you'll find our cane Molina dining chairs in many of our Houses including High Road House and Soho House Berlin, as well as a vintage version in Kettner's Townhouse. The chairs are crafted in Italy and upholstered in slubby linen - the ideal solution for long lunches in the dining room.

- · Dining chairs with cane back
- · Slubby linen cushion
- · Beech wood frame
- · Inspired by the vintage dining chairs at Kettner's Townhouse