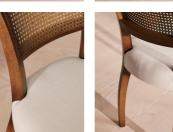

### Product details

A House hero, you'll find our cane Molina dining chairs in many of our Houses including High Road House and Soho House Berlin, as well as a vintage version in Kettner's Townhouse. The chairs are crafted in Italy and upholstered in slubby linen - the ideal solution for long lunches in the dining room.

- · Dining chairs with cane back
- · Slubby linen cushion
- · Beech wood frame
- · Inspired by the vintage dining chairs at Kettner's Townhouse

### **Details**

Assembly required: No

Care instructions: Dust often using a clean, soft,

dry and lint-free cloth. Blot

spills immediately and wipe with a clean, damp,

cloth. We do not

recommend the use of chemical cleansers, abrasives

or furniture

polish. Avoid contact with water and other

liquids. Fabric should be professionally cleaned. Composition: 100% Linen

Fabric: Linen Feet: Beech Filling: Foam Frame: Beech Material: Beech

Removable cushions: No Removable legs: No Seat depth: 49.5cm Seat height: 48cm Seat width: 51.5cm