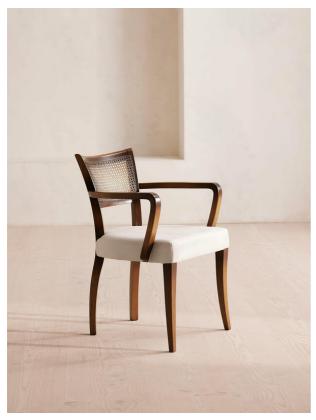

# Molina Armchair, Cane Back, Linen, Natural

£625 Regular

£531 Membership

#### Product details

A House hero, you'll find our cane Molina armchair in many of our Houses including High Road House and Soho House Berlin, as well as a vintage version in Kettner's Townhouse. The chair is is crafted in Italy and upholstered in slubby linen the ideal solution for long lunches in the dining

- · Dining chair with upholstered seat and cane
- · Curved wooden arms
- · Slubby linen
- · Dark hardwood beech frame
- · Inspired by the vintage dining chairs at Kettner's Townhouse