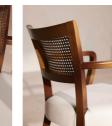

# Molina Armchair, Cane Back, Linen, Natural

£625 Regular

£531 Membership

#### Product details

A House hero, you'll find our cane Molina armchair in many of our Houses including High Road House and Soho House Berlin, as well as a vintage version in Kettner's Townhouse. The chair is is crafted in Italy and upholstered in slubby linen the ideal solution for long lunches in the dining

- · Dining chair with upholstered seat and cane
- · Curved wooden arms
- · Slubby linen
- · Dark hardwood beech frame
- · Inspired by the vintage dining chairs at Kettner's Townhouse