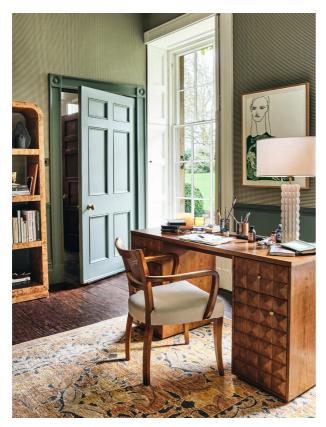

#### **Product details**

Characterised by a square stud frontier in solid and veneer oak, our Marena desk adds warm wood tones and textural depth to your office space. Echoing similar furniture pieces seen in Soho House Barcelona, the pedestal design features two top drawers and two bottom cupbaords for all your storage needs, complete with antique brass finish handles for a vintage-inspired touch.

- Pedestal desk
- · Crafted from solid oak and oak veneer
- · Textured stud front
- · Antique brass finish handles
- $\cdot\,$  Two top drawers and two bottom cupboards
- Inspired by Soho House Barcelona