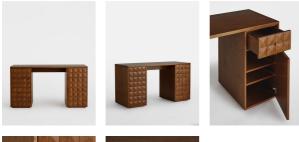

#### **Product details**

Characterised by a square stud frontier in solid and veneer oak, our Marena desk adds warm wood tones and textural depth to your office space. Echoing similar furniture pieces seen in Soho House Barcelona, the pedestal design features two top drawers and two bottom cupbaords for all your storage needs, complete with antique brass finish handles for a vintage-inspired touch.

- Pedestal desk
- · Crafted from solid oak and oak veneer
- · Textured stud front
- · Antique brass finish handles
- $\cdot\,$  Two top drawers and two bottom cupboards
- Inspired by Soho House Barcelona

## Dimensions

Product dimensions: H76 x W140 x D56cm / H30 x W55 x D22"

Product weight: 72kg / 158.7lbs

Number of boxes: 2

- \* Box 1 : H29.5 x W155 x D70cm / H11.6 x W61 x D27.6"
- \* Box 2 : H107.9 x W95.5 x D69.5cm / H42.5 x W37.6 x D27.4"

### Details

Adjustable shelf?: Yes Assembly required: Yes Care instructions: Dust often using a clean, soft, dry and lint-free cloth. Blot spills immediately and wipe with a clean, damp, cloth. We do not recommend the use of chemical cleansers, abrasives or furniture polish. Avoid contact with water and other liquids. Clearance: 73cm Door dimensions: H51 x W35 x D44cm Drawer dimensions: H10 x W31 x D43cm Feet: Plastic glide Finish: Brown Oak and Antique Brass Frame: Oak Wood Handles: Aluminium Material: Oak wood, MDF, Oak veneer and Aluminium Removable legs: No