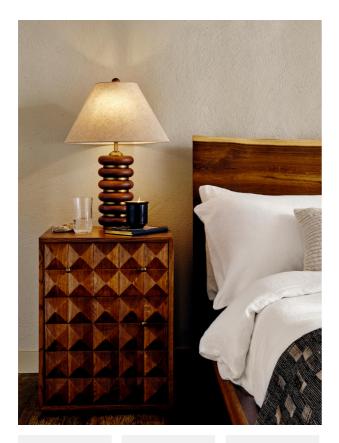

#### **Product details**

The Marena bedside table takes its cues from White City House. Crafted from warm oak, it is characterised by textured square studs that catch the light at different angles. Make use of the concealed drawers to hide away books and sleeping masks.

- $\cdot$  Solid and veneer oak
- $\cdot$  Textured-stud front
- · Antique brass finished handles
- $\cdot$  Two drawers
- $\cdot$  As seen in White City House