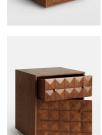

#### **Product details**

The Marena bedside table takes its cues from White City House. Crafted from warm oak, it is characterised by textured square studs that catch the light at different angles. Make use of the concealed drawers to hide away books and sleeping masks.

- $\cdot$  Solid and veneer oak
- $\cdot$  Textured-stud front
- · Antique brass finished handles
- $\cdot$  Two drawers
- $\cdot$  As seen in White City House