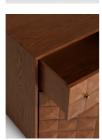

#### **Product details**

The Marena bedside table takes its cues from White City House. Crafted from warm oak, it is characterised by textured square studs that catch the light at different angles. Make use of the concealed drawers to hide away books and sleeping masks.

- $\cdot$  Solid and veneer oak
- $\cdot$  Textured-stud front
- · Antique brass finished handles
- $\cdot$  Two drawers
- $\cdot$  As seen in White City House