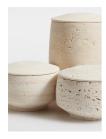

### Product details

Crafted from travertine, a natural material, our Rocca candle is filled with our Fig Verde fragrance, infused with Green Figs, Dried Fruit and Rose Petals to recall evening strolls around the courtyard garden at Soho House Istanbul. Due to the nature of the stone, every piece will vary, making each one unique. The removeable glass liner makes it easy to reuse this vessel and bring the coastal surroundings of Soho Roc House into your home.

Scent notes Top: Cassis Middle: Fig Base: Amber

- · Large Rocca candle
- · Infused with our Fig Verde fragrance
- · Travertine vessel with lid and glass liner
- · Reuse as a trinket box
- · Each vessel is unique and will vary due to the natural materials
- · Bespoke fragrance created by an expert perfumer for Soho House
- · Inspired by Soho Roc House