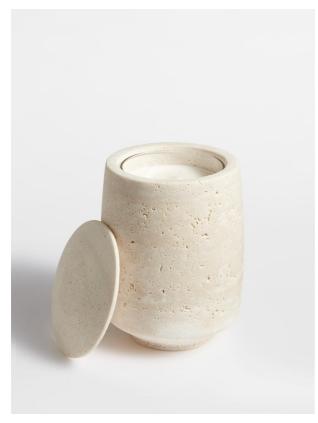

# Rocca Fig Verde Candle Large 400g

£125 Regular

£106 Membership

### Product details

Crafted from travertine, a natural material, our Rocca candle is filled with our Fig Verde fragrance, infused with Green Figs, Dried Fruit and Rose Petals to recall evening strolls around the courtyard garden at Soho House Istanbul. Due to the nature of the stone, every piece will vary, making each one unique. The removeable glass liner makes it easy to reuse this vessel and bring the coastal surroundings of Soho Roc House into your home.

Scent notes Top: Cassis Middle: Fig Base: Amber

- · Large Rocca candle
- · Infused with our Fig Verde fragrance
- · Travertine vessel with lid and glass liner
- · Reuse as a trinket box
- · Each vessel is unique and will vary due to the natural materials
- · Bespoke fragrance created by an expert perfumer for Soho House
- · Inspired by Soho Roc House

#### **Dimensions**

Product dimensions: H15.5 x W10.6 x D15cm / H6.1 x W4.2 x D5.9"

Product weight: 2.32kg / 5.1lbs