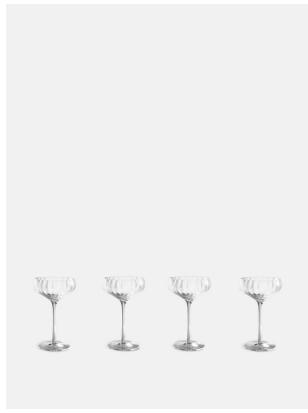

# Pembroke Champagne Coupe, Set Of Four

£80 Regular

£68 Membership

### Product details

Handmade in Poland, our elegant collection of stemware is crafted in clear glass, featuring a soft scalloped detail. Inspired by the glasswear at our first House at 40 Greek Street, this range is perfect for both entertaining and casual dining.

- · Set of four Champagne coupe
- · Scalloped detail
- · Crafted in Poland
- · Comes in a Soho Home gift box
- · Inspired by Soho House 40 Greek Street