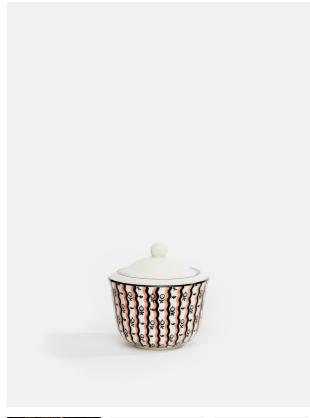

# Aida Sugar Dish

£10 Regular

£8 Membership

## Product details

With a design that is influenced by the vintage ceramics seen throughout Soho House Berlin, this eclectic set includes all the tableware you need for a traditional afternoon tea or breakfast in bed.

- · Bone china sugar dish
- · Print influenced by a vintage design
- · Inspired by Soho House Berlin