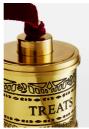

### Product details

Crafted from brass, our Audley range is etched with a design found on vintage Art Deco stationery. This treats tin is based on the ones found in the bedrooms in our Houses, which are filled with cookies. It has a highly polished exterior and an engraved label.

- · Miniature brass treats tin bauble
- · Highly polished screw top lid
- Etched with a design found on vintage Art Deco stationery
- · Velvet ribbon-threaded lid
- · Perfect tree or table decoration to fill with sweets or other treats
- · Inspired by the treats tins found in the bedrooms in the Houses