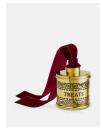

# Audley Treat Tin Bauble, Brass

£50 Regular

£43 Membership

### Product details

Crafted from brass, our Audley range is etched with a design found on vintage Art Deco stationery. This treats tin is based on the ones found in the bedrooms in our Houses, which are filled with cookies. It has a highly polished exterior and an engraved label.

- · Miniature brass treats tin bauble
- · Highly polished screw top lid
- Etched with a design found on vintage Art Deco stationery
- · Velvet ribbon-threaded lid
- · Perfect tree or table decoration to fill with sweets or other treats
- · Inspired by the treats tins found in the bedrooms in the Houses