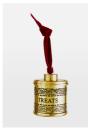

# Audley Treat Tin Bauble, Brass

£50 Regular

£43 Membership

### Product details

Crafted from brass, our Audley range is etched with a design found on vintage Art Deco stationery. This treats tin is based on the ones found in the bedrooms in our Houses, which are filled with cookies. It has a highly polished exterior and an engraved label.

- · Miniature brass treats tin bauble
- · Highly polished screw top lid
- Etched with a design found on vintage Art Deco stationery
- · Velvet ribbon-threaded lid
- · Perfect tree or table decoration to fill with sweets or other treats
- · Inspired by the treats tins found in the bedrooms in the Houses