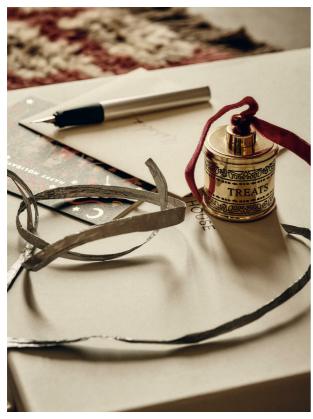

# Audley Treat Tin Bauble, Brass

£50 Regular

£43 Membership

### Product details

Crafted from brass, our Audley range is etched with a design found on vintage Art Deco stationery. This treats tin is based on the ones found in the bedrooms in our Houses, which are filled with cookies. It has a highly polished exterior and an engraved label.

- · Miniature brass treats tin bauble
- · Highly polished screw top lid
- Etched with a design found on vintage Art Deco stationery
- · Velvet ribbon-threaded lid
- · Perfect tree or table decoration to fill with sweets or other treats
- · Inspired by the treats tins found in the bedrooms in the Houses