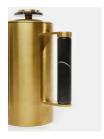

### Product details

Crafted from stainless steel with a brushed gold-tone finish, this set features a cafetiere with a black marble handle and four double-walled coffee cups. With clean Modernist lines inspired by the interiors at White City House, it's the perfect way to start the morning, and also makes an excellent gift.

- · Cafetiere with four coffee cups
- · Stainless steel with brushed gold finish
- · Black marble handle
- · Physical vapor deposition coating
- · Inspired by White City House