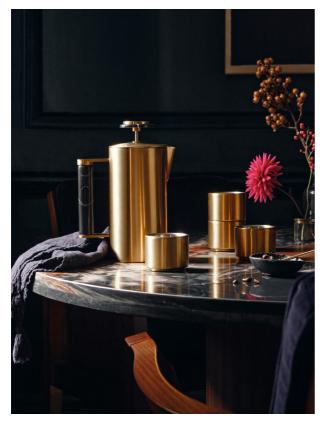

### Product details

Crafted from stainless steel with a brushed gold-tone finish, this set features a cafetiere with a black marble handle and four double-walled coffee cups. With clean Modernist lines inspired by the interiors at White City House, it's the perfect way to start the morning, and also makes an excellent gift.

- · Cafetiere with four coffee cups
- · Stainless steel with brushed gold finish
- · Black marble handle
- · Physical vapor deposition coating
- · Inspired by White City House