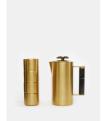

### Product details

Crafted from stainless steel with a brushed gold-tone finish, this set features a cafetiere with a black marble handle and four double-walled coffee cups. With clean Modernist lines inspired by the interiors at White City House, it's the perfect way to start the morning, and also makes an excellent gift.

- · Cafetiere with four coffee cups
- · Stainless steel with brushed gold finish
- · Black marble handle
- · Physical vapor deposition coating
- · Inspired by White City House

## **Details**

Cafetiere: H22.09cm x W10.2cm x D16.85cm

Cups: H5.2cm x W6.5cm x D6.5cm

Capacity: Cafetiere: 0.8I Cups: 100ml

Dishwasher Safe: No, handwash only

Microwave Safe: No