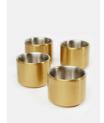

### Product details

Crafted from stainless steel with a brushed gold-tone finish, this set features a cafetiere with a black marble handle and four double-walled coffee cups. With clean Modernist lines inspired by the interiors at White City House, it's the perfect way to start the morning, and also makes an excellent gift.

- · Cafetiere with four coffee cups
- · Stainless steel with brushed gold finish
- · Black marble handle
- · Physical vapor deposition coating
- · Inspired by White City House

## **Details**

Cafetiere: H22.09cm x W10.2cm x D16.85cm

Cups: H5.2cm x W6.5cm x D6.5cm

Capacity: Cafetiere: 0.8I Cups: 100ml

Dishwasher Safe: No, handwash only

Microwave Safe: No