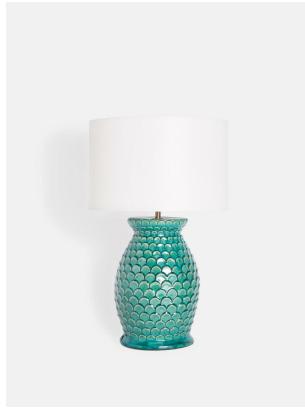

# Catalina Table Lamp, Teal

£125 Regular

£100 Membership

### Product details

Inspired by the lamps on the bedside tables at Soho House Barcelona, the Catalina lamp has a distinctive glazed scalloped ceramic base. Tonal variations to the glaze give each lamp a unique, hand-finished quality and the off white linen shade casts a softly diffused light.

- · Table lamp with glazed scalloped leaf ceramic base
- · Tonal variations to glaze
- · Off white linen shade
- · Pair with Tala E27 bulb
- · Inspired by lamps at Soho House Barcelona

## **Dimensions**

Product dimensions: H62 x W38 x D38cm / H24.4 x

W15 x D15"

Product weight: 6kg / 13.2lbs

Packaged or boxed dimensions: H55 x W43 x D43cm /

H21.7 x W16.9 x D16.9"

Packaged or boxed weight: 7.5kg / 16.5lbs

### **Details**

Materials: Ceramic and linen

Bulb Type: Edison Screw, E27 60W (Halogen 42W,

LED 10W) 75720504 (live link) Number of Bulbs Required: 1

Self Assembly: No Adjustable: No Dimmable: No

Care Instructions: Clean with a soft dry cloth only. Do not use polishing agents, harsh chemicals or abrasive cleaners as they may damage the finish. Always switch off the electricity supply