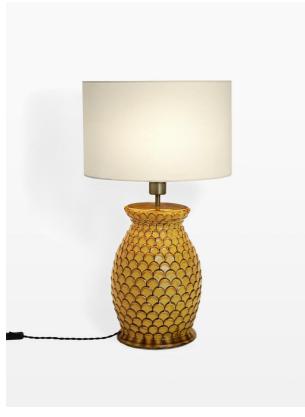

#### Product details

Inspired by the lamps on the bedside tables at Soho House Barcelona, the Catalina lamp has a distinctive glazed scalloped ceramic base, tonal variations to the glaze give each lamp a unique, hand-finished quality and the off white linen shade casts a softly diffused light.

- · Table lamp with glazed scalloped leaf ceramic base
- · Tonal variations to glaze
- · Off white linen shade
- · Pair with Tala E27 bulb
- · Inspired by lamps at Soho House Barcelona