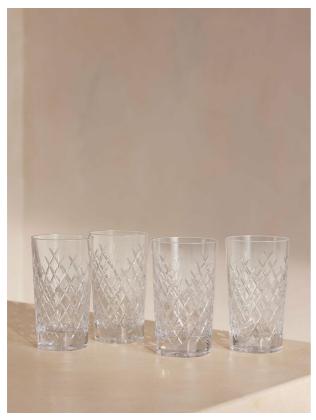

# Barwell Cut Crystal Highball Glass, Set Of Four

£175 Regular

£149 Membership

#### Product details

A House icon, the Barwell range was our first crystal collection and has been used in all Houses since 2010, with a hand-engraved design and weighty feel, our Barwell crystal remains a timeless firm favourite to add to your own collection.

Used in all of our Houses, our Barwell crystal remains a timeless firm favourite to add to your own collection.

- · Set of four cut crystal highball glasses
- · Crystal has a weighty feel and a highly polished brilliance
- · Diamond design around base and sides
- · Hand-finished by skilled craftsmen
- · Comes in a Soho Home gift box
- · Our Barwell cut crystal is used in all our Houses