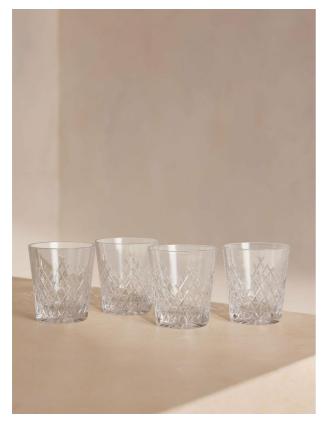

# Barwell Cut Crystal Rocks Glass, Set Of Four

f.175 Regular

f.149 Membership

### Product details

A House icon, the Barwell range was our first crystal collection and has been used in all Houses since 2010, with a hand-engraved design and weighty feel, our Barwell crystal remains a timeless firm favourite to add to your own collection.

Used in all of our Houses, our Barwell crystal remains a timeless firm favourite to add to your own collection.

- · Set of four cut crystal rocks glasses
- · Crystal has a weighty feel and a highly polished brilliance
- · Diamond design around base and sides
- · Hand-finished by skilled craftsmen
- · Comes in a Soho Home gift box
- · Our Barwell cut crystal is used in all our Houses