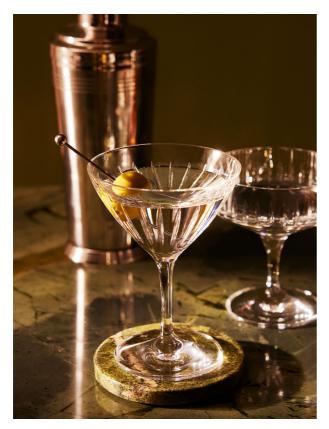

# Roebling Cocktail Glass, Set Of Four

| £185 | Regular |
|------|---------|
| £157 |         |

£157 Membership

## Product details

Designed exclusively for DUMBO House, the Roebling collection is a fitting tribute to John Augustus Roebling, the civil engineer who designed and built Brooklyn Bridge. Handcrafted from a weighty crystal, each piece has been intricately cut with straight lines echoing the cables that suspend above this historical landmark. Hand-finished and polished for extra brilliance, this collection will become a cherished part of your at-home bar for relaxed entertaining.

- · Set of four cut crystal cocktail glasses
- $\cdot\,$  Crystal has a weighty feel and a highly polished brilliance
- · Hand-finished by skilled craftsmen
- · Comes in a Soho Home gift box
- Straight lines inspired by the cables on the Brooklyn Bridge
- · Designed exclusively for DUMBO House
- $\cdot\,$  Our Roebling cut crystal is used in all our Houses