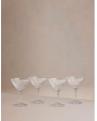

# Roebling Cocktail Glass, Set Of Four

| £185 | Regular |
|------|---------|
| £157 |         |

£157 Membership

## Product details

Designed exclusively for DUMBO House, the Roebling collection is a fitting tribute to John Augustus Roebling, the civil engineer who designed and built Brooklyn Bridge. Handcrafted from a weighty crystal, each piece has been intricately cut with straight lines echoing the cables that suspend above this historical landmark. Hand-finished and polished for extra brilliance, this collection will become a cherished part of your at-home bar for relaxed entertaining.

- · Set of four cut crystal cocktail glasses
- $\cdot\,$  Crystal has a weighty feel and a highly polished brilliance
- · Hand-finished by skilled craftsmen
- · Comes in a Soho Home gift box
- Straight lines inspired by the cables on the Brooklyn Bridge
- · Designed exclusively for DUMBO House
- $\cdot\,$  Our Roebling cut crystal is used in all our Houses