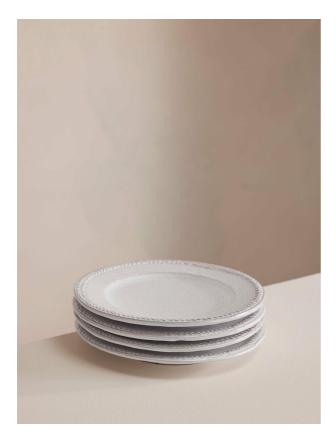

# Hillcrest Side Plate, White, Set Of Four

## Product details

Crafted from robust Tuscan stoneware, our Hillcrest range is handmade in Italy by skilled craftspeople who have been producing ceramics in a village outside Florence for 40 years. Drawing on the rustic interiors at Soho Farmhouse, each piece is glazed and embellished by hand, with the individual marks of the maker adding charm and character.

- $\cdot$  Set of four stoneware side plates
- · Rustic, organic shape
- · Handcrafted in Italy
- · Hand-applied glaze makes each piece unique
- · Decorative leaf motif around rim
- · Inspired by Soho Farmhouse