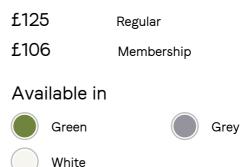

# Hillcrest Side Plate, White, Set Of Four

- $\cdot$  Set of four stoneware side plates
- · Rustic, organic shape
- · Handcrafted in Italy
- · Hand-applied glaze makes each piece unique
- · Decorative leaf motif around rim
- · Inspired by Soho Farmhouse