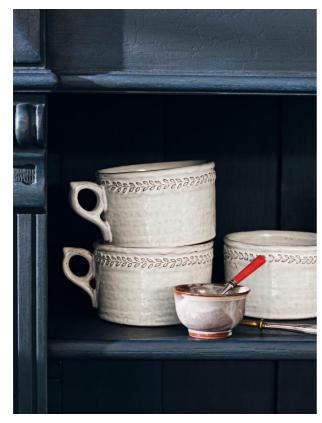

# Product details

Crafted from robust Tuscan stoneware, our Hillcrest range is handmade in Italy by skilled craftspeople who have been producing ceramics in a village outside Florence for 40 years. Drawing on the rustic interiors at Soho Farmhouse, each piece is glazed and embellished by hand, with the individual marks of the maker adding charm and character.

- · Set of four large stoneware mugs
- · Rustic, organic shape
- · Handcrafted in Italy
- · Hand-applied glaze makes each piece unique
- · Decorative leaf motif around rim
- · Inspired by Soho Farmhouse