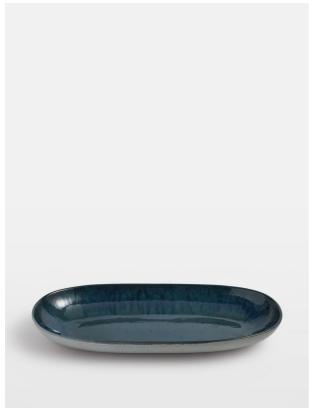

# Nero Serving Platter, Blue

£65 Regular

f.55 Membership

### Product details

Crafted in Portugal from durable stoneware, our Nero range is inspired by the natural textures and interiors at Soho House Barcelona. Reactive glazes in matte and gloss create unique tonal variations and speckles that mimic the shadows of light on the Mediterranean Sea.

- · Durable stoneware serving platter
- · Matte speckle glaze outside
- · Peacock blue reactive gloss glaze inside
- · Microwave and dishwasher safe
- · Crafted in Portugal
- · Inspired by Soho House Barcelona

#### **Dimensions**

Product dimensions: H5 x W42 x D21cm / H2 x W16.5 x D8.3"

Product weight: 1.39kg / 3.1lbs